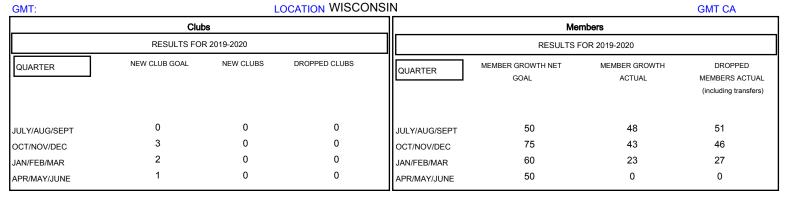

## GOALS AND ACTUAL NEW CLUBS CUMULATIVE CURRENT YEAR GOALS FOR NEW CLUBS CURRENT YEAR ACTUAL NEW CLUBS 3 - LAST YEAR ACTUAL NEW CLUBS 2 DEC JUNE JULY AUG SEPT OCT NOV JAN FEB MAR APR MAY

| DROPPED CLUBS: 0  DROPPED MEMBERS |         | 36 CLUBS OF 67 ADDED 1 OR MORE NEW MEMBERS | GENDER DISTRIE  MALE  FEMALE       | 3UTION<br>1,803 (81.51%)<br>409 (18.49%) |     |
|-----------------------------------|---------|--------------------------------------------|------------------------------------|------------------------------------------|-----|
| DECEASED                          | 30      | CLICK HERE FOR CUMULATIVE                  | TOTAL FAMILY UNIT MEMBERS          |                                          | 350 |
| CLUB CANCELLED OTHER              | 0<br>94 | MEMBERSHIP DATA                            | FAMILY MEMBERS PAYING HALF 17 DUES |                                          | 176 |
| TOTAL                             | 124     |                                            |                                    |                                          |     |