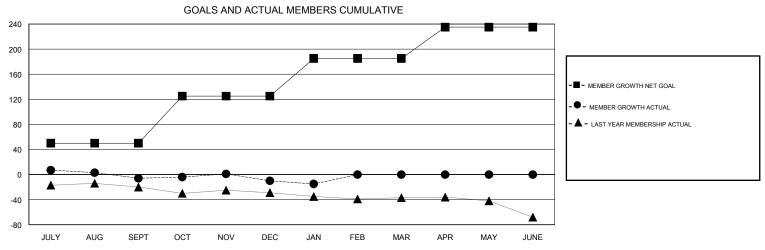

## MONTHLY MEMBERSHIP PROGRESS REPORT

## District 27 B2

Results as of: 1/31/2020



## GOALS AND ACTUAL NEW CLUBS CUMULATIVE CURRENT YEAR GOALS FOR NEW CLUBS CURRENT YEAR ACTUAL NEW CLUBS 3 - LAST YEAR ACTUAL NEW CLUBS 2 DEC JUNE JULY AUG SEPT OCT NOV JAN FEB MAR APR MAY



| DROPPED CLUBS: 0  DROPPED MEMBERS |         | 36 CLUBS OF 67 ADDED 1 OR MORE NEW MEMBERS | GENDER DISTRIE  MALE  FEMALE       | 3UTION<br>1,803 (81.51%)<br>409 (18.49%) |     |
|-----------------------------------|---------|--------------------------------------------|------------------------------------|------------------------------------------|-----|
| DECEASED                          | 30      | CLICK HERE FOR CUMULATIVE                  | TOTAL FAMILY UNIT MEMBERS          |                                          | 350 |
| CLUB CANCELLED OTHER              | 0<br>94 | MEMBERSHIP DATA                            | FAMILY MEMBERS PAYING HALF 17 DUES |                                          | 176 |
| TOTAL                             | 124     |